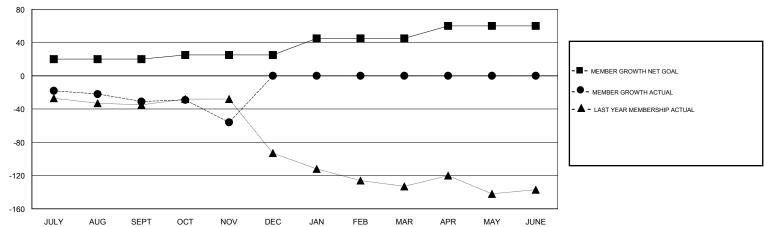

## GOALS AND ACTUAL MEMBERS CUMULATIVE

| DROPPED CLUBS: 1  DROPPED MEMBERS |     | 20 CLUBS OF 65 ADDED 1 OR MORE  NEW MEMBERS  MALE  883 (6)  FEMALE  432 (3)  Women Percentage Fiscal Year Goal |                                 |     |
|-----------------------------------|-----|----------------------------------------------------------------------------------------------------------------|---------------------------------|-----|
| DECEASED                          | 11  | CLICK HERE FOR CUMULATIVE                                                                                      | TOTAL FAMILY UNIT MEMBERS       | 264 |
| CLUB CANCELLED                    | 0   | MEMBERSHIP DATA                                                                                                |                                 | 400 |
| OTHER                             | 91  |                                                                                                                | FAMILY MEMBERS PAYING HALF DUES | 133 |
| TOTAL                             | 102 |                                                                                                                |                                 |     |

## GMT: CARLTON LLOYD LOCATION FLORIDA GMT CA

| Clubs                 |               |           |               | Members               |                           |                         |                                              |
|-----------------------|---------------|-----------|---------------|-----------------------|---------------------------|-------------------------|----------------------------------------------|
| RESULTS FOR 2018-2019 |               |           |               | RESULTS FOR 2018-2019 |                           |                         |                                              |
| QUARTER               | NEW CLUB GOAL | NEW CLUBS | DROPPED CLUBS | QUARTER               | MEMBER GROWTH NET<br>GOAL | MEMBER GROWTH<br>ACTUAL | DROPPED MEMBERS ACTUAL (including transfers) |
| JULY/AUG/SEPT         | 1             | 0         | 1             | JULY/AUG/SEPT         | 20                        | 42                      | 62                                           |
| OCT/NOV/DEC           | 0             | 0         | 0             | OCT/NOV/DEC           | 5                         | 34                      | 40                                           |
| JAN/FEB/MAR           | 1             | 0         | 0             | JAN/FEB/MAR           | 20                        | 0                       | 0                                            |
| APR/MAY/JUNE          | 1             | 0         | 0             | APR/MAY/JUNE          | 15                        | 0                       | 0                                            |