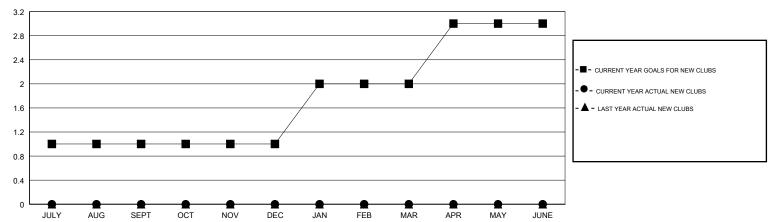

## GOALS AND ACTUAL NEW CLUBS CUMULATIVE

## GMT: CARLTON LLOYD LOCATION FLORIDA GMT CA

| Clubs                 |               |           |               | Members               |                           |                         |                                              |
|-----------------------|---------------|-----------|---------------|-----------------------|---------------------------|-------------------------|----------------------------------------------|
| RESULTS FOR 2018-2019 |               |           |               | RESULTS FOR 2018-2019 |                           |                         |                                              |
| QUARTER               | NEW CLUB GOAL | NEW CLUBS | DROPPED CLUBS | QUARTER               | MEMBER GROWTH NET<br>GOAL | MEMBER GROWTH<br>ACTUAL | DROPPED MEMBERS ACTUAL (including transfers) |
| JULY/AUG/SEPT         | 1             | 0         | 1             | JULY/AUG/SEPT         | 20                        | 42                      | 62                                           |
| OCT/NOV/DEC           | 0             | 0         | 0             | OCT/NOV/DEC           | 5                         | 34                      | 40                                           |
| JAN/FEB/MAR           | 1             | 0         | 0             | JAN/FEB/MAR           | 20                        | 0                       | 0                                            |
| APR/MAY/JUNE          | 1             | 0         | 0             | APR/MAY/JUNE          | 15                        | 0                       | 0                                            |